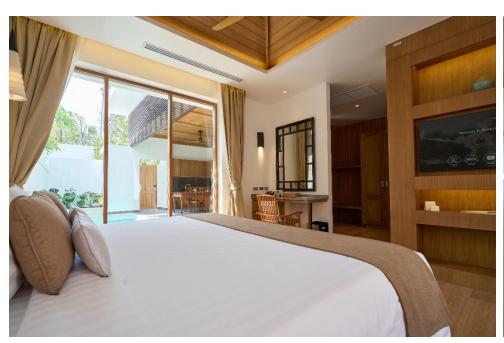

#### THE SPACE TO BE

With 47 villas, Malisa Villa Suites promises an intimate tropical experience, offering one of Kata's most tranquil scenes.

Featuring one- and two-bedroom suites with 120 to 200 square meters, these fully-furnished suites come with spacious bedrooms, baths and bathroom vanities, fully-equipped kitchen, dining area, private pool, expansive patio with sun loungers.

### THE DESIGN ELEMENTS

Elegance and Timeless are the two words that define Malisa Villa Suites. Both designs: Siamese Timeless and Tropical Elegance, feature the wooden and white interior with abundant natural lighting that creates an atmosphere where guests can truly relax and unwind.

### TROPICAL ELEGANCE

A serene space with natural wood and stone flooring that creates warm look in tune with nature. The floor-to-ceiling windows and the wooden furniture elements create one well balanced and organic ambience. The color palette of wooden and beige tones enhances the expression of tropical ease. The refreshing presence of living plants and the light blue shades of pool water induce a sense of relaxation and ultimate calmness.