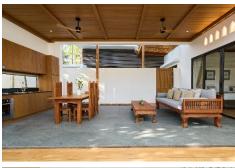

#### THE SPACE TO BE

With 47 villas, Malisa Villa Suites promises an intimate tropical experience, offering one of Kata's most tranquil scenes.

Featuring one- and two-bedroom suites with 120 to 200 square meters, these fully-furnished suites come with spacious bedrooms, baths and bathroom vanities, fully-equipped kitchen, dining area, private pool, expansive patio with sun loungers.

### SIAMESE TIMELESS

A social space with classic design of natural wood furnishings that blends a tropical lifestyle with Siamese aesthetics. The wooden and white palette used throughout the space keeps it subtle and tasteful. The spacious living area also makes it comfortable for family and friend gatherings.