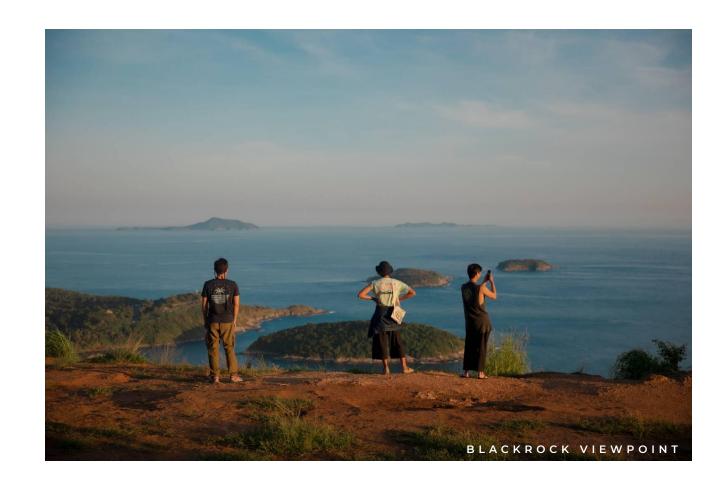

# BLACK ROCK VIEWPOINT

Hike up 3.8 miles of nature trails through flatlands and mountains to Blackrock Viewpoint. Discover a remarkable natural sights of the south end of Phuket overlooking Nai Harn beach and Ao Sane