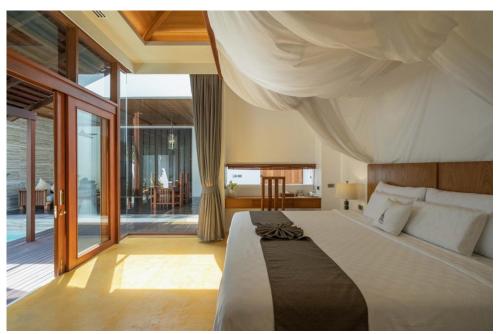

#### THE SPACE TO BE

With 47 villas, Malisa Villa Suites promises an intimate tropical experience, offering one of Kata's most tranquil scenes.

Featuring one- and two-bedroom suites with 120 to 200 square meters, these fully-furnished suites come with spacious bedrooms, baths and bathroom vanities, fully-equipped kitchen, dining area, private pool, expansive patio with sun loungers.

### THE DESIGN ELEMENTS

Elegance and Timeless are the two words that define Malisa Villa Suites. Both designs: Siamese Timeless and Tropical Elegance, feature the wooden and white interior with abundant natural lighting that creates an atmosphere where guests can truly relax and unwind.

### TROPICAL ELEGANCE

A serene space with natural wood and stone flooring that creates warm look in tune with nature. The floor-to-ceiling windows and the wooden furniture elements create one well balanced and organic ambience. The color palette of wooden and beige tones enhances the expression of tropical ease. The refreshing presence of living plants and the light blue shades of pool water induce a sense of relaxation and ultimate calmness.