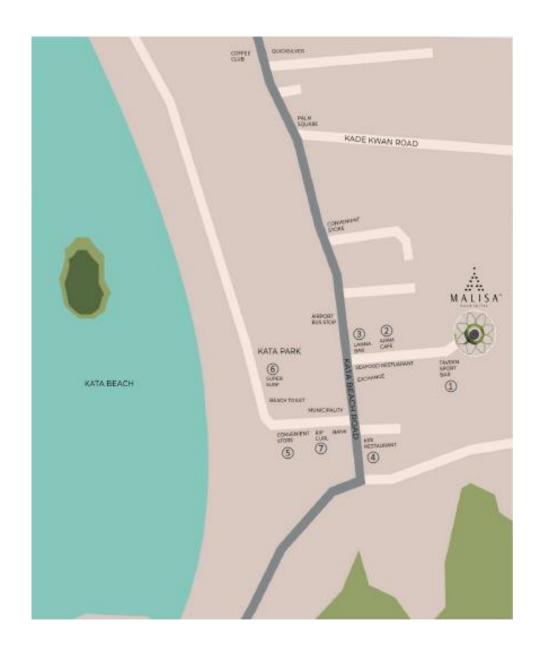

#### HOTEL LOCATION

Malisa Villa Suites is conveniently located in the heart of Kata district and just a short walk to Kata beach. The Phuket International Airport (HKT) offers direct flights from multiple host countries. Your journey to the hotel is just around 60 minutes.

# within 1-5 minutes walking distance

- 1 Tavern Sports Bar
- 2 Aram Coffee & Crepe
- (3) Lana Bar
- (4) Kiri Restaurant
- (5) Convenient Store
- **6** Super Surf
- 7 Rip Curl

5 minutes to Kata Beach 15 minutes to Karon Beach

20 minutes (by car) to Patong Beach 60 minutes (by car) to Phuket Airport

Break away from troubles and rediscover wonders in nature..