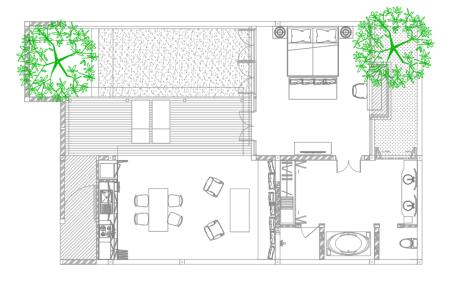

# HOTEL DIRECTORY

- 1 Entrance
- 2 Parking
- 3 Lobby
- 4 Spa
- (5) Nanta restaurant
- 6 Deluxe Suite
- 7 Deluxe Suite with Private Pool
- 8 Pool Villa
- 9 Superior Pool Villa
- 10 Premier Pool Villa
- 11) Two Bedroom Pool Villa

#### THE SPACE TO BE

With 47 villas, Malisa Villa Suites promises an intimate tropical experience, offering one of Kata's most tranquil scenes.

Featuring one- and two-bedroom suites with 120 to 200 square meters, these fully-furnished suites come with spacious bedrooms, baths and bathroom vanities, fully-equipped kitchen, dining area, private pool, expansive patio with sun loungers.