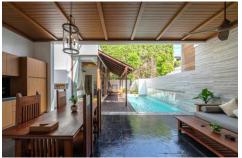

#### THE SPACE TO BE

With 47 villas, Malisa Villa Suites promises an intimate tropical experience, offering one of Kata's most tranquil scenes.

Featuring one- and two-bedroom suites with 120 to 200 square meters, these fully-furnished suites come with spacious bedrooms, baths and bathroom vanities, fully-equipped kitchen, dining area, private pool, expansive patio with sun loungers.

### TROPICAL ELEGANCE

A serene space with natural wood and stone flooring that creates warm look in tune with nature. The floor-to-ceiling windows and the wooden furniture elements create one well balanced and organic ambience. The color palette of wooden and beige tones enhances the expression of tropical ease. The refreshing presence of living plants and the light blue shades of pool water induce a sense of relaxation and ultimate calmness.

Let yourself sink, relax, and unwind by your own private pool