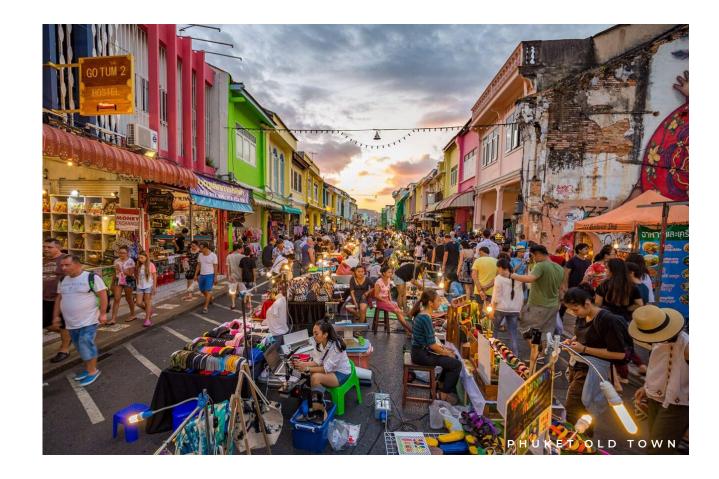

# ART AND CULTURE

Phuket Old Town is one of the must-visit spots in Phuket. Famous for its Sino-Portuguese architecture design and a vibrant atmosphere, and every Sunday a night market takes over the walking street in Phuket Old Town. You will find clothes, handicrafts, and paintings, along with stalls selling local Thai delicacies