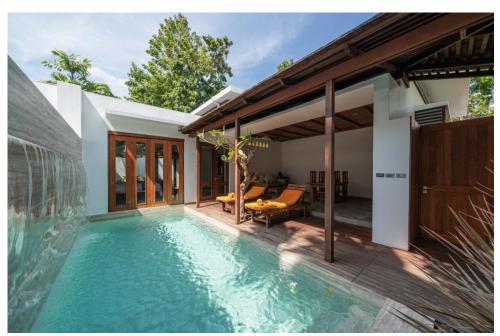

# POOL VILLA

Offered a comfort in contemporary Siamese-style suites, Pool Villa is where travelers can unwind, disconnect from a fast-paced living, and enjoy a natural scene around them

BEDS

King bed

SIZE 120 sqm

UNIQUE ELEMENTS

Private pool Patio & sundeck Open-air kitchen

S OCCUPANCY

2-3 guests

STYLE

Siamese timeless

BATHROOM

Jacuzzi

( INTERNET ACCESS

High-speed Wi-Fi

BED & BATH

Daily housekeeping service Cotton bathrobes Coconut oil products