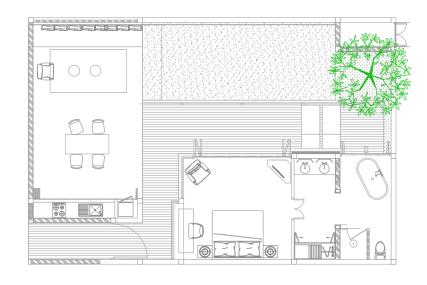

# HOTEL DIRECTORY

- 1 Entrance
- 2 Parking
- 3 Lobby
- 4 Spa
- (5) Nanta restaurant
- 6 Deluxe Suite
- 7 Deluxe Suite with Private Pool
- 8 Pool Villa
- 9 Superior Pool Villa
- 10 Premier Pool Villa
- 11) Two Bedroom Pool Villa

#### THE SPACE TO BE

With 47 villas, Malisa Villa Suites promises an intimate tropical experience, offering one of Kata's most tranquil scenes.

Featuring one- and two-bedroom suites with 120 to 200 square meters, these fully-furnished suites come with spacious bedrooms, baths and bathroom vanities, fully-equipped kitchen, dining area, private pool, expansive patio with sun loungers.