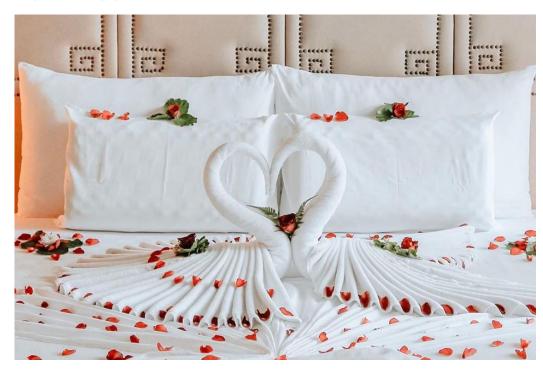

## > HONEYMOONSETUP

A bouquet of red roses, special in-villa bed and jacuzzi decorations, fruit basket, a bottle of sparking wine and chocolates on arrival.