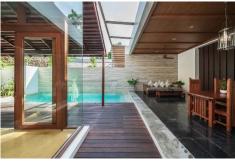

#### THE SPACE TO BE

With 47 villas, Malisa Villa Suites promises an intimate tropical experience, offering one of Kata's most tranquil scenes.

Featuring one- and two-bedroom suites with 120 to 200 square meters, these fully-furnished suites come with spacious bedrooms, baths and bathroom vanities, fully-equipped kitchen, dining area, private pool, expansive patio with sun loungers.

### TROPICAL ELEGANCE

A serene space with natural wood and stone flooring that creates warm look in tune with nature. The floor-to-ceiling windows and the wooden furniture elements create one well balanced and organic ambience. The color palette of wooden and beige tones enhances the expression of tropical ease. The refreshing presence of living plants and the light blue shades of pool water induce a sense of relaxation and ultimate calmness.

Let yourself sink, relax, and unwind by your own private pool