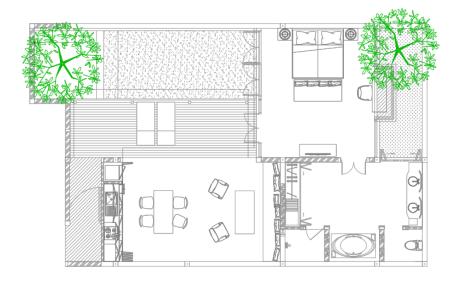

# HOTEL DIRECTORY

- 1 Entrance
- 2 Parking
- 3 Lobby
- 4 Spa
- (5) Nanta restaurant
- 6 Deluxe Suite
- 7 Deluxe Suite with Private Pool
- 8 Pool Villa
- 9 Superior Pool Villa
- 10 Premier Pool Villa
- 11) Two Bedroom Pool Villa

#### THE SPACE TO BE

With 47 villas, Malisa Villa Suites promises an intimate tropical experience, offering one of Kata's most tranquil scenes.

Featuring one- and two-bedroom suites with 120 to 200 square meters, these fully-furnished suites come with spacious bedrooms, baths and bathroom vanities, fully-equipped kitchen, dining area, private pool, expansive patio with sun loungers.