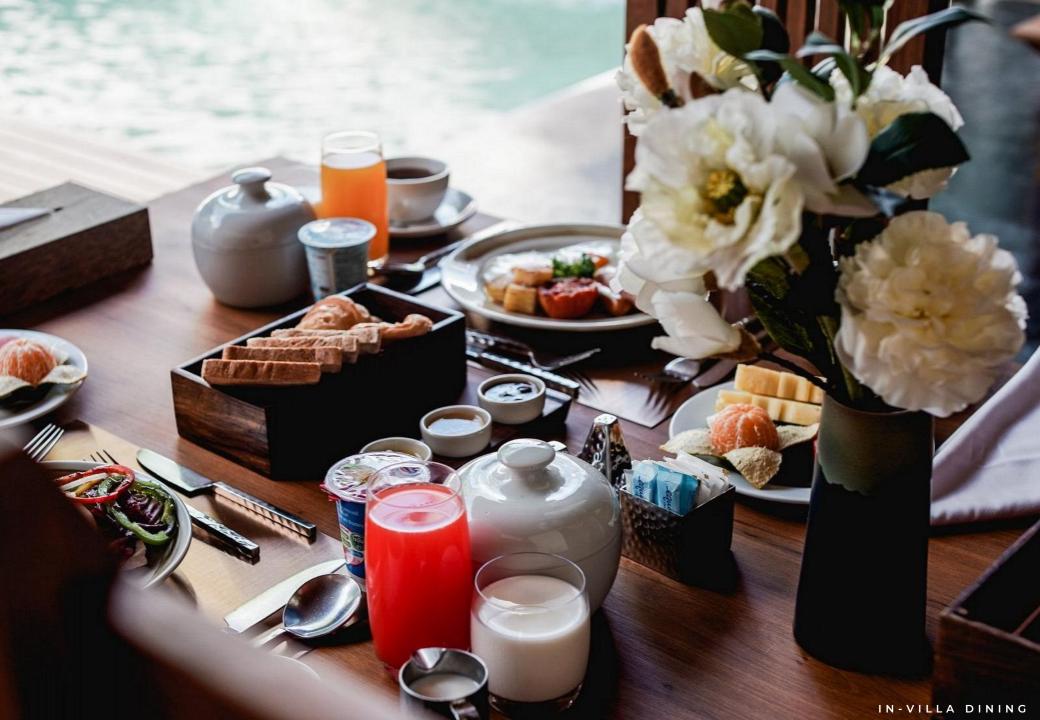

#### IN-VILLA DINING

The Malisa Chefs add their special touch to the in-villa dining experience by preparing a feast for the eye and palate. Our chefs have put together a selection of main dishes of which you may select your favorite to enjoy from Western classic to traditional Thai cuisine.