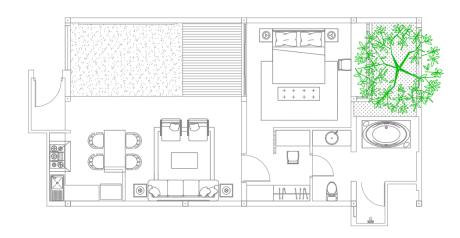

# HOTEL DIRECTORY

- 1 Entrance
- 2 Parking
- 3 Lobby
- 4 Spa
- (5) Nanta restaurant
- 6 Deluxe Suite
- 7 Deluxe Suite with Private Pool
- 8 Pool Villa
- 9 Superior Pool Villa
- 10 Premier Pool Villa
- 11) Two Bedroom Pool Villa

#### THE SPACE TO BE

With 47 villas, Malisa Villa Suites promises an intimate tropical experience, offering one of Kata's most tranquil scenes.

Featuring one- and two-bedroom suites with 120 to 200 square meters, these fully-furnished suites come with spacious bedrooms, baths and bathroom vanities, fully-equipped kitchen, dining area, private pool, expansive patio with sun loungers.