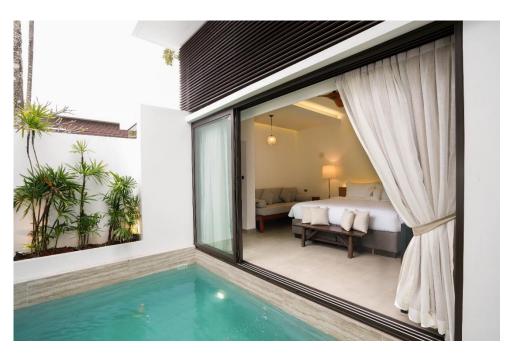

# DELUXE SUITE WITH PRIVATE POOL

Offer a room with private pool in tropical sanctuary, where travelers can unwind, disconnect from a fast-paced outdoor patio, and enjoy a natural scene around them.

BEDS

King bed

60 sqm

Private pool Patio & sundeck

S OCCUPANCY

STYLE

Siamese timeless

(6 INTERNET ACCESS

High-speed Wi-Fi

BED & BATH

BATHROOM

Rain shower

Daily housekeeping service Cotton bathrobes Coconut oil products