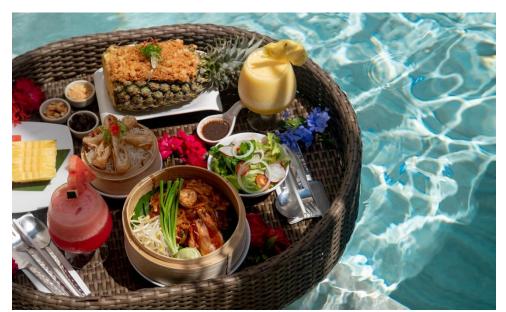

#### > FLOATING LUNCH

Relax and enjoy our signature floating lunch in your own private pool. Served with tropical fruit, fresh juice, salad, and Thai dishes.