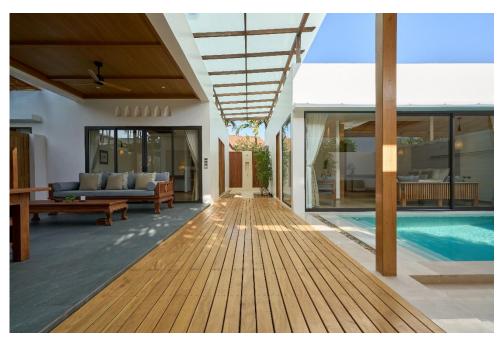

#### THE SPACE TO BE

With 47 villas, Malisa Villa Suites promises an intimate tropical experience, offering one of Kata's most tranquil scenes.

Featuring one- and two-bedroom suites with 120 to 200 square meters, these fully-furnished suites come with spacious bedrooms, baths and bathroom vanities, fully-equipped kitchen, dining area, private pool, expansive patio with sun loungers.

### SIAMESE TIMELESS

A social space with classic design of natural wood furnishings that blends a tropical lifestyle with Siamese aesthetics. The wooden and white palette used throughout the space keeps it subtle and tasteful. The spacious living area also makes it comfortable for family and friend gatherings.