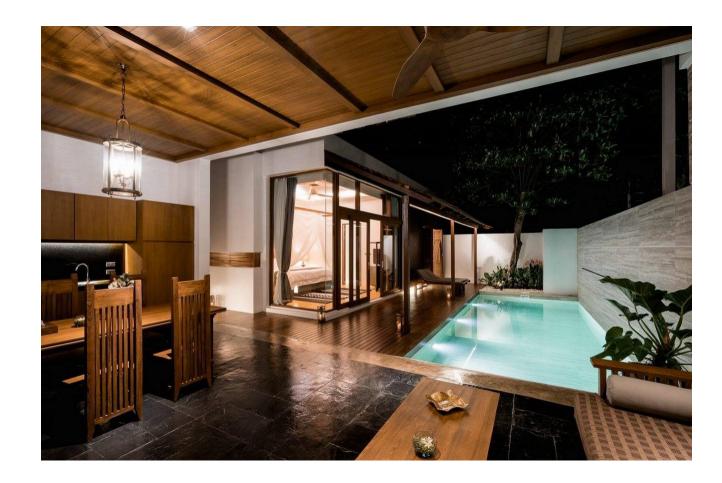

### TROPICAL ELEGANCE

A serene space with natural wood and stone flooring that creates warm look in tune with nature. The floor-to-ceiling windows and the wooden furniture elements create one well balanced and organic ambience. The color palette of wooden and beige tones enhances the expression of tropical ease. The refreshing presence of living plants and the light blue shades of pool water induce a sense of relaxation and ultimate calmness.

Let yourself sink, relax, and unwind by your own private pool