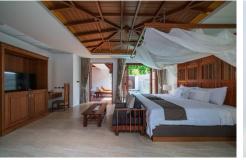

#### THE SPACE TO BE

With 47 villas, Malisa Villa Suites promises an intimate tropical experience, offering one of Kata's most tranquil scenes.

Featuring one- and two-bedroom suites with 120 to 200 square meters, these fully-furnished suites come with spacious bedrooms, baths and bathroom vanities, fully-equipped kitchen, dining area, private pool, expansive patio with sun loungers.

### THE DESIGN ELEMENTS

Elegance and Timeless are the two words that define Malisa Villa Suites. Both designs: Siamese Timeless and Tropical Elegance, feature the wooden and white interior with abundant natural lighting that creates an atmosphere where guests can truly relax and unwind.

### SIAMESE TIMELESS

A social space with classic design of natural wood furnishings that blends a tropical lifestyle with Siamese aesthetics. The wooden and white palette used throughout the space keeps it subtle and tasteful. The spacious living area also makes it comfortable for family and friend gatherings.

### TROPICAL ELEGANCE

A serene space with natural wood and stone flooring that creates warm look in tune with nature. The floor-to-ceiling windows and the wooden furniture elements create one well balanced and organic ambience. The color palette of wooden and beige tones enhances the expression of tropical ease. The refreshing presence of living plants and the light blue shades of pool water induce a sense of relaxation and ultimate calmness.