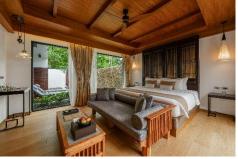

### SIAMESE TIMELESS

A social space with classic design of natural wood furnishings that blends a tropical lifestyle with Siamese aesthetics. The wooden and white palette used throughout the space keeps it subtle and tasteful. The spacious living area also makes it comfortable for family and friend gatherings.

# DELUXE SUITE

Offered a comfort in contemporary tropical room, where travelers can unwind, and enjoy a natural scene around them

BEDS King bed

OCCUPANCY

2 guests

STYLE

Tropical elegance

SIZE

60 sqm

BATHROOM Jacuzzi

( INTERNET ACCESS

High-speed Wi-Fi

UNIQUE ELEMENTS

Outdoor garden

BED & BATH

Daily housekeeping service Cotton bathrobes Coconut oil products