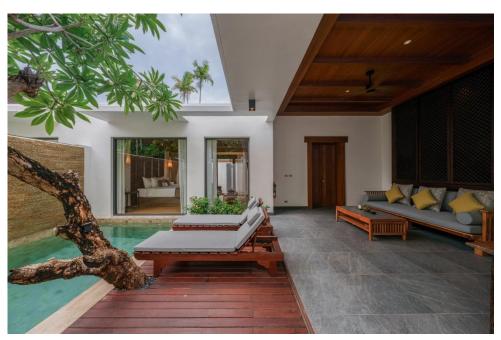

#### THE SPACE TO BE

With 47 villas, Malisa Villa Suites promises an intimate tropical experience, offering one of Kata's most tranquil scenes.

Featuring one- and two-bedroom suites with 120 to 200 square meters, these fully-furnished suites come with spacious bedrooms, baths and bathroom vanities, fully-equipped kitchen, dining area, private pool, expansive patio with sun loungers.

### TROPICAL ELEGANCE

A serene space with natural wood and stone flooring that creates warm look in tune with nature. The floor-to-ceiling windows and the wooden furniture elements create one well balanced and organic ambience. The color palette of wooden and beige tones enhances the expression of tropical ease. The refreshing presence of living plants and the light blue shades of pool water induce a sense of relaxation and ultimate calmness.