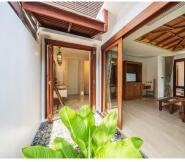

#### THE SPACE TO BE

With 47 villas, Malisa Villa Suites promises an intimate tropical experience, offering one of Kata's most tranquil scenes.

Featuring one- and two-bedroom suites with 120 to 200 square meters, these fully-furnished suites come with spacious bedrooms, baths and bathroom vanities, fully-equipped kitchen, dining area, private pool, expansive patio with sun loungers.

### THE DESIGN ELEMENTS

Elegance and Timeless are the two words that define Malisa Villa Suites. Both designs: Siamese Timeless and Tropical Elegance, feature the wooden and white interior with abundant natural lighting that creates an atmosphere where guests can truly relax and unwind.

### TROPICAL ELEGANCE

A serene space with natural wood and stone flooring that creates warm look in tune with nature. The floor-to-ceiling windows and the wooden furniture elements create one well balanced and organic ambience. The color palette of wooden and beige tones enhances the expression of tropical ease. The refreshing presence of living plants and the light blue shades of pool water induce a sense of relaxation and ultimate calmness.