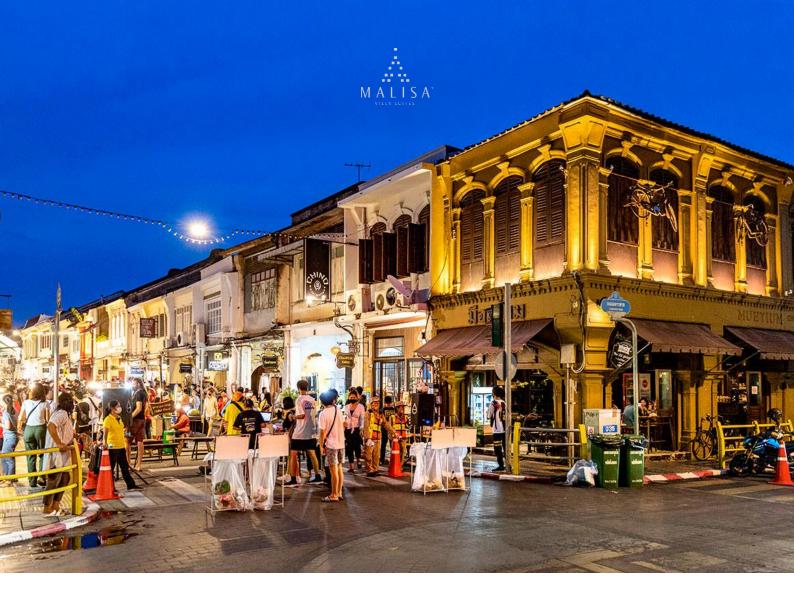

CULTURE · ADVENTURE · FAMILY

Malisa's Day Trip – Unveiling Heritage

Immerse yourself in the captivating charm of Phuket's Old Town, where history comes alive in vibrant colors and intricate architecture. Our Phuket Old Town Tour is your ticket to a journey through time, a nostalgic exploration of a bygone era. As the sun sets, prepare to be captivated to the mesmerizing Night Market, where the streets come alive with lights, flavors, and a touch of enchantment.

## Activity

- Begin the tour by meeting at the hotel lobby departure point.
- Immerse yourself in the world of Batik at Chai Batik, where vibrant colors and intricate patterns come to life.
- Next, explore the serene ambiance of Wat Lang San, a temple steeped in history and spirituality. Marvel at its intricate architecture and take a moment for introspection.
- Next, we visit the Jui Tui Shrine Witness the captivating blend of Thai and Chinese influences as you explore this vibrant and spiritually significant site.
- We'll continue our trip to Phuket Old Town. Stroll through the charming streets lined with colorful Sino-Portuguese architecture, visit quaint shops, and uncover the fascinating history and culture of this captivating area. If our trip falls on a Sunday, we have a special treat in store for you the Phuket Old Town Night Market.
- Return to your hotel, carrying the memories of cultural insights, artistic expressions, and the authentic flavors of Phuket.